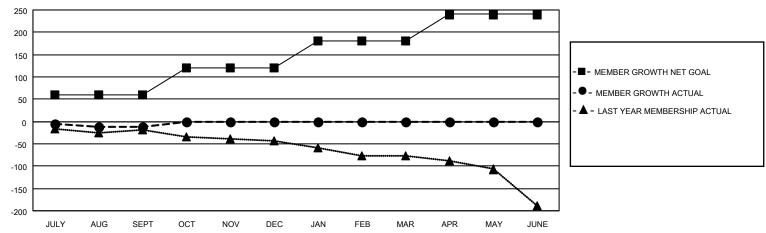

## GOALS AND ACTUAL MEMBERS CUMULATIVE

| DROPPED CLUBS: 1     |         | 18 CLUBS OF 90 ADDED 1 OR<br>MORE NEW MEMBERS | GENDER DISTRIBUTION             |                                |  |
|----------------------|---------|-----------------------------------------------|---------------------------------|--------------------------------|--|
|                      |         | WORE NEW WEWBERS                              | MALE<br>FEMALE                  | 1,280 (66.15%)<br>655 (33.85%) |  |
| DROPPED MEMBERS      |         |                                               | NON BINARY PREFER NOT TO ANSWER | 0 (0.00%)<br>0 (0.00%)         |  |
| DECEASED             | 11      |                                               | THE ERMOTTO ANOWER              | 0 (0.0070)                     |  |
| CLUB CANCELLED OTHER | 0<br>41 | CLICK HERE FOR CUMULATIVE MEMBERSHIP DATA     | TOTAL FAMILY UNIT MEMBERS       | 287                            |  |
| TOTAL                | 52      | MILWIDLINGTHI DATA                            | FAMILY MEMBERS PAYING HAI       | LF DUES 145                    |  |

## MONTHLY MEMBERSHIP PROGRESS REPORT

LOCATION VIRGINIA District 24 I Results as of: 9/30/2021

| Clubs RESULTS FOR 2021-2022 |   |   |   | Members RESULTS FOR 2021-2022 |    |    |    |
|-----------------------------|---|---|---|-------------------------------|----|----|----|
|                             |   |   |   |                               |    |    |    |
| JULY/AUG/SEPT               | 0 | 0 | 1 | JULY/AUG/SEPT                 | 60 | 49 | 52 |
| OCT/NOV/DEC                 | 1 | 0 | 0 | OCT/NOV/DEC                   | 60 | 0  | 0  |
| JAN/FEB/MAR                 | 1 | 0 | 0 | JAN/FEB/MAR                   | 60 | 0  | 0  |
| APR/MAY/JUNE                | 0 | 0 | 0 | APR/MAY/JUNE                  | 60 | 0  | 0  |