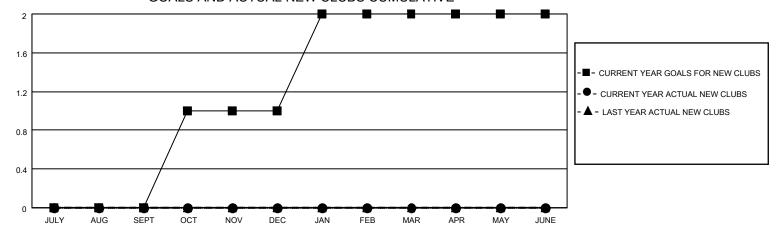

## GOALS AND ACTUAL NEW CLUBS CUMULATIVE

## MONTHLY MEMBERSHIP PROGRESS REPORT

LOCATION VIRGINIA District 24 I Results as of: 9/30/2021

| Clubs RESULTS FOR 2021-2022 |   |   |   | Members RESULTS FOR 2021-2022 |    |    |    |
|-----------------------------|---|---|---|-------------------------------|----|----|----|
|                             |   |   |   |                               |    |    |    |
| JULY/AUG/SEPT               | 0 | 0 | 1 | JULY/AUG/SEPT                 | 60 | 49 | 52 |
| OCT/NOV/DEC                 | 1 | 0 | 0 | OCT/NOV/DEC                   | 60 | 0  | 0  |
| JAN/FEB/MAR                 | 1 | 0 | 0 | JAN/FEB/MAR                   | 60 | 0  | 0  |
| APR/MAY/JUNE                | 0 | 0 | 0 | APR/MAY/JUNE                  | 60 | 0  | 0  |